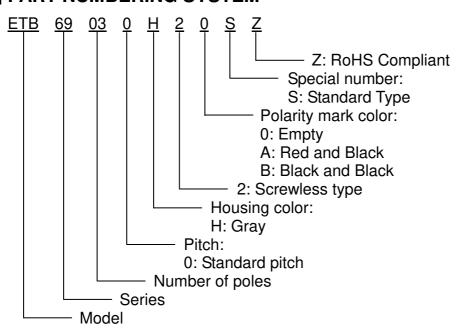

# **SCREWLESS TYPE**

# PITCH=10.0mm

## **■ FEATURES**

- Easy to assemble for any number of positions
- End stackable without any loss of P.C.B. space
- UL 94V-0 grade fire retardant engineering plastic used for the housing
- Be capable of clamping a wide range of wire diameters
- Screwless design can reduce time for connecting wire

#### SPECIFICATIONS

• Pitch 10.0mm

Wire range Ø1.2~Ø2.0mm (Solid)

No. of pole per block
3P

Rating20 Amp, 300 VAC

Housing PBT, Gray

TerminalsTin plated over Brass

Springs Stainless Steel
 Push button PBT, Black
 Operating temperature -30°C ~+110°C

(includes temperature rise limit)

Stripping length14mm

● UL Approval 300V, 20A, Ø1.2~Ø2.0mm (Solid)



## ■ PART NUMBERING SYSTEM



# **■ DRAWING**