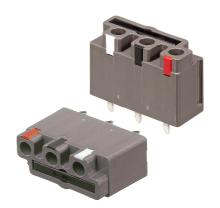

# **SCREWLESS TYPE**

# PITCH=10.0mm

## **■ FEATURES**

- Easy to assemble for any number of positions
- End stackable without any loss of P.C.B. space
- UL 94V-0 grade fire retardant engineering plastic used for the housing
- Be capable of clamping a wide range of wire diameters
- Screwless design can reduce time for connecting wire

#### SPECIFICATIONS

• Pitch 10.0mm

Wire range Ø1.2~Ø2.0mm (Solid)

No. of pole per block
3P

Rating20 Amp, 300 VAC

Housing PBT, Gray

TerminalsTin plated over Brass

Springs Stainless Steel
 Push button PBT, Black
 Operating temperature -30°C ~+110°C