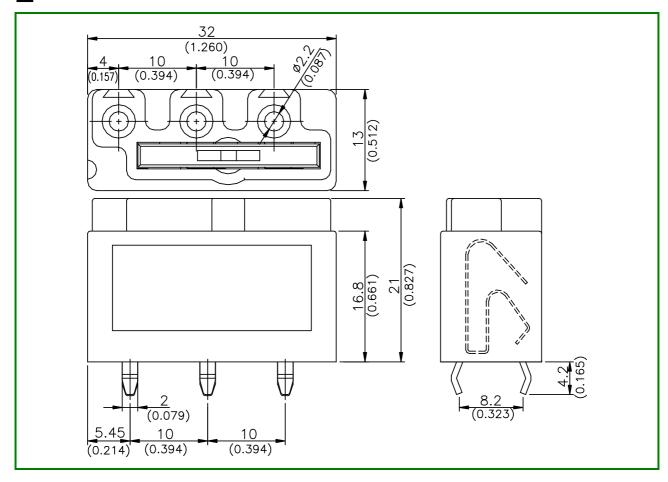

# **■ DRAWING**

#### SPECIFICATIONS

• Pitch 10.0mm

Wire range Ø1.2~Ø2.0mm (Solid)

No. of pole per block
3P

Rating20 Amp, 300 VAC

Housing PBT, Gray

TerminalsTin plated over Brass

Springs Stainless Steel
 Push button PBT, Black
 Operating temperature -30°C ~+110°C